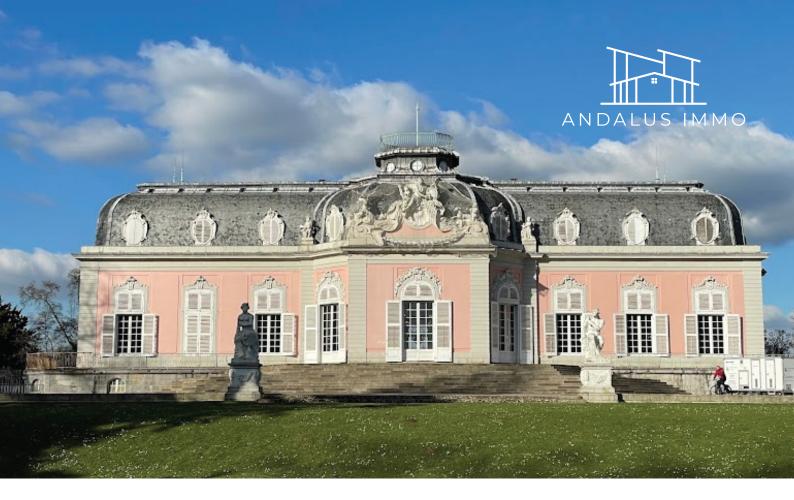

#### **Hotel in Dusseldorf**

The hotel was renovated and reopened in recent years. This asset is a more than five-story mixed-used office and hotel building with a total rentable area of approx. 15,980 m<sup>2</sup> (approx. 6,585 m<sup>2</sup> office + approx. 7,270 m<sup>2</sup> hotel). Retail on the ground floor provides a good mix of usage. The office building features a modern office ambiance, two separate entrances, and more than two passenger lifts. More feature details are a peak cooling system, a courtyard, and an automatic external sunblind. The hotel benefits from numerous large companies in that area and proximity to the city.

**ADDRESS: Düsseldorf** 