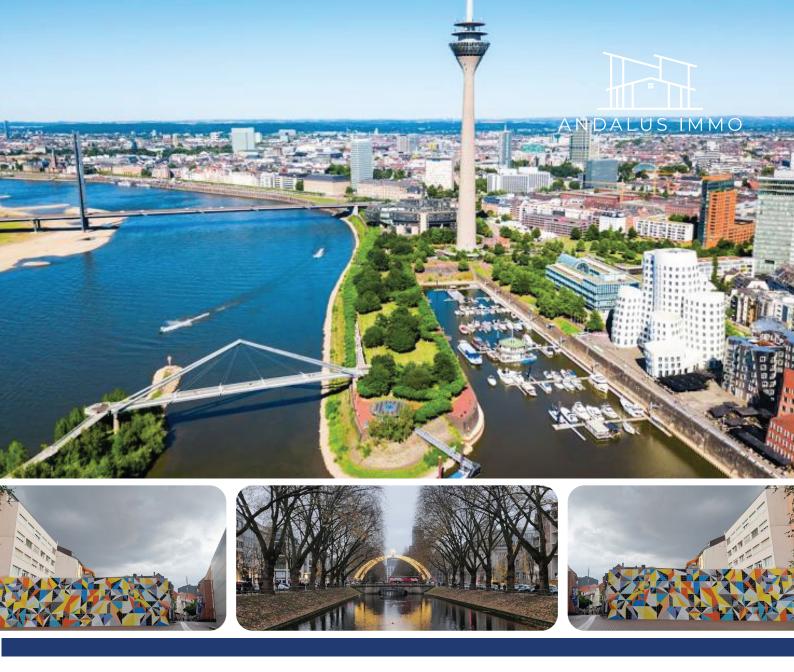

#### **Hotel in Dusseldorf**

The hotel was renovated and reopened in recent years. This asset is a more than five-story mixed-used office and hotel building with a total rentable area of approx. 15,980 m<sup>2</sup> (approx. 6,585 m<sup>2</sup> office + approx. 7,270 m<sup>2</sup> hotel). Retail on the ground floor provides a good mix of usage. The office building features a modern office ambiance, two separate entrances, and more than two passenger lifts. More feature details are a peak cooling system, a courtyard, and an automatic external sunblind. The hotel benefits from numerous large companies in that area and proximity to the city.

**ADDRESS: Düsseldorf** 