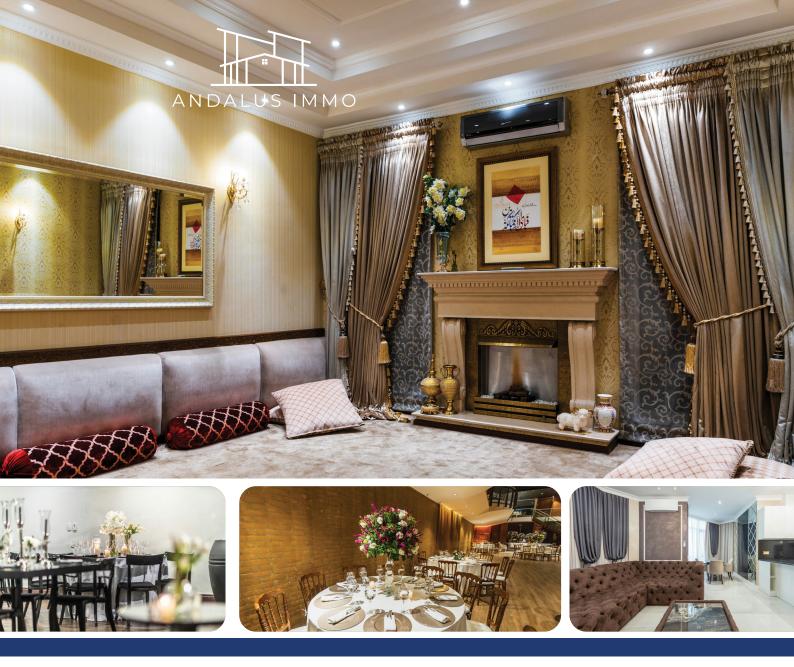

#### **PROPERTY DESCRIPTION:**

The commercial building was completely gutted in 2015/16 and rebuilt as a hotel, restaurant and casino. The renovation was completed in 2017. All areas are rented out, and the tenants and income have been stable for 10 years.

#### **HIGHLIGHTS**:

**Hotel wing:** 

45+ rooms and a breakfast room

#### **Common areas:**

Approx. 400 m<sup>2</sup>

Hotel (ground floor reception, 2nd-

7th floor):

Approx. 2,000 m<sup>2</sup>

**Restaurant (ground floor):** Approx. 360 m<sup>2</sup>