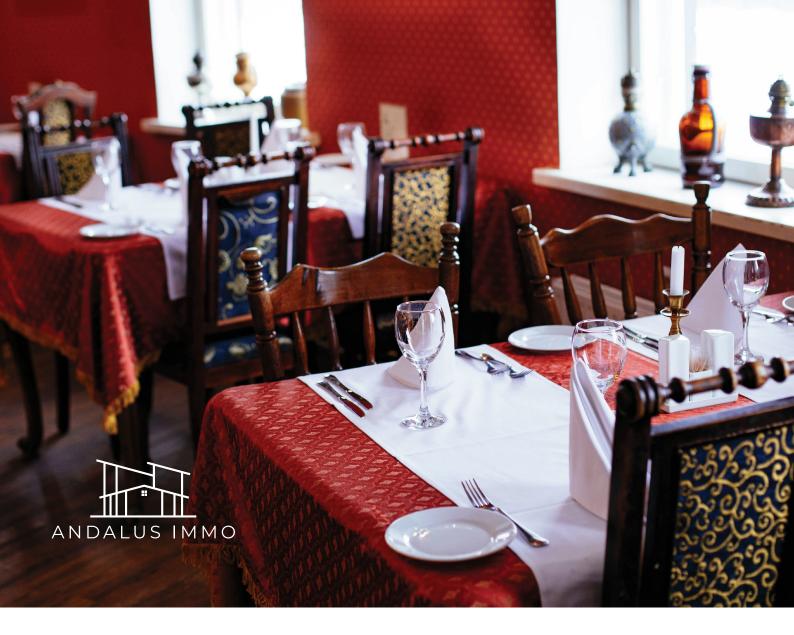

#### **Common areas:**

Approx. 400 m<sup>2</sup>

Hotel (ground floor reception, 2nd-

7th floor):

Approx. 2,000 m<sup>2</sup>

**Restaurant (ground floor):** Approx. 360 m<sup>2</sup>