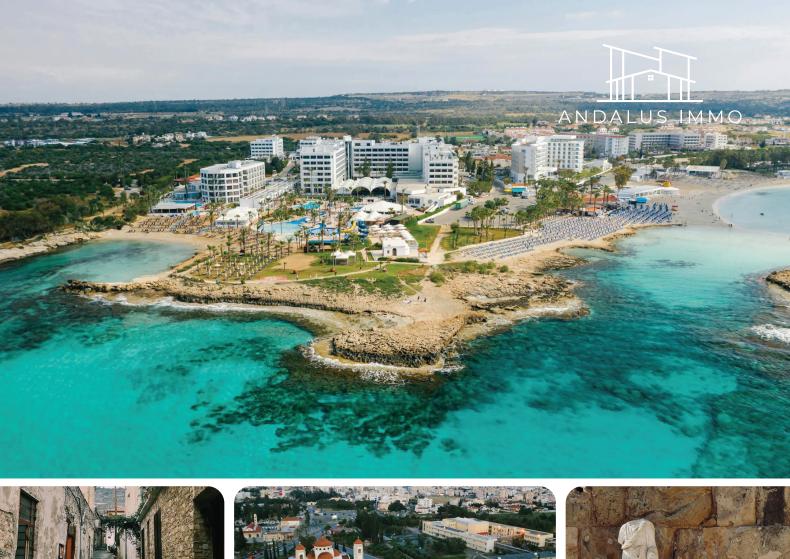

# **Luxurious Hotel and Casino in Cyprus**

A luxurious and highly profitable development in Cyprus, construction began in 2003 and opened in 2008. The project, which is run by a family office, covers a land area of 12,000 m<sup>2</sup>, plus 3,000 m<sup>2</sup> allocated for garages and parking. The development offers an impressive combination of hospitality and gaming operations.