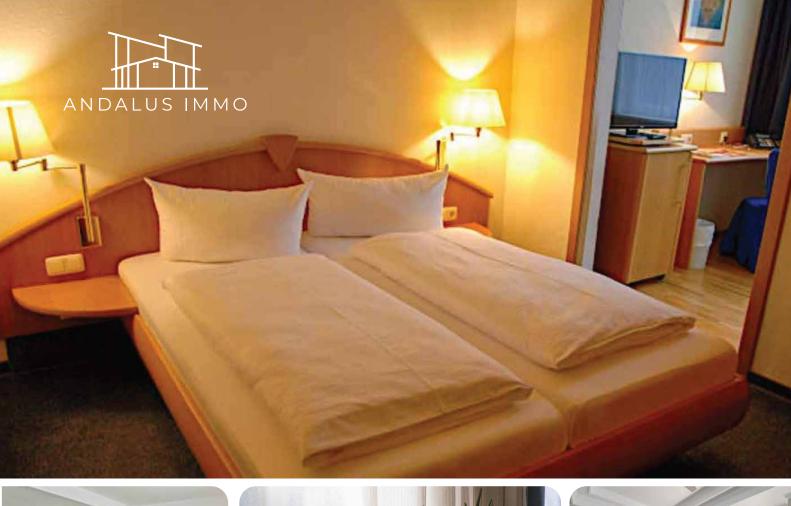

#### **BUILDING:**

12-storey with elevator, modernized rooms and bathrooms

#### **UNITS:**

220+ rooms Each between 30 - 40 m<sup>2</sup> in size